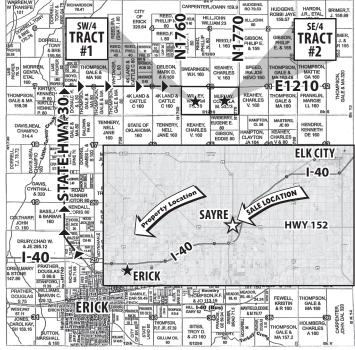

#### THURSDAY, MARCH 21, 20 10:00 A.M.

SALE LOCATION: Beckham County Courthouse, 1st Floor, Sayre, Oklahoma

PROPERTY LOCATION: From Intersection of Interstate 40 and Highway 30 (Exit 7), go 2.5 miles north on Highway 30, then 2 miles east on County Road #E1210 to property located on north side of Road. Watch for Auction Signs

TRACT #1: Southwest Quarter (SW/4) of Section 10, Township 9 North, Range 25 W.I.M., Beckham County, Oklahoma, less and except all of the oil, gas and other minerals. 160 Acres M.O.L

TRACT #2: Southeast Quarter (SE/4) of Section 10, Township 9 North, Range 25 W.I.M., Beckham County, Oklahoma, less and except all of the oil, gas and other minerals. 160 Acres M.O.L.