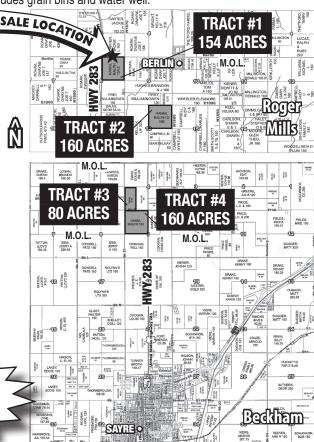

TRACT #I: NE/4 of Section 8, Township 11 North, Range 23 W.I.M., Roger Mills County, Oklahoma (Surface only)

**PROPERTY LOCATION:** From the Intersection of Highway 283 and Highway 6 (West of Elk City), the property is located 3 miles north on the east side of Highway 283. Watch for auction signs.

**PROPERTY DESCRIPTION:** The property includes 154 Acres of both good cropland and improved and native grassland. The property is located on the east side of Highway 283 at the Berlin Intersection. The property includes a 1,192 square foot frame home with large round top barn, various shops and equipment sheds located on the property. The property has good fences surrounding the properties.

TRACT #3: W/2 of SW/4 of Section 4, Township 10 North, Range 23 W.I.M., Beckham County, Olahoma (Surface Only)

PROPERTY LOCATION: From the Intersection of Highway 283 and Highway 6 (West of Elk City), the property is located 3 miles south on Highway 283 and .25 mile west to County Road E1140 to the Sale Property. Watch for auction signs.

PROPERTY DESCRIPTION: The property includes 80 Acres of both cropland and improved and native grassland. The property has a good fence surrounding the property.

TRACT #4: NW/4 of Section 9, Township 10 North, Range 23 W.I.M., Beckham County, Oklahoma (Surface Only)

PROPERTY LOCATION: From the Intersection of Highway 283 and Highway 6 (West of Elk City), the property is located 3 miles south on Highway 283 to northeast corner of the property. Watch for auction

**PROPERTY DESCRIPTION:** The property includes 160 acres of

cropland with improved and native grassland. The property offers numerous possibilities to the farmer and rancher and is close to Sayre.

> These properties will be shown by appointment by calling **580-225-6743**

W.I.M., Roger Mills County, Oklahoma (Surface Only) PROPERTY LOCATION: From the Intersection of Highway 283

TRACT #2: NE/4 of Section 16, Township 11 North, Range 23

and Highway 6 (West of Elk City), the property is located 2 miles north on Highway 283 to County Road E1090 then 1 mile east on County Road #E1090 to the Sale Property. Watch for auction signs.

**PROPERTY DESCRIPTION:** The Property includes 160 Acres of good cropland with improved and native grassland. The property includes grain bins and water well.

**REAL ESTATE TERMS**: 15% of the purchase price will be placed in escrow day of sale. Property will be conveyed by Warranty Deed. Possession will be on October 1, 2014. All measurements are approximate.