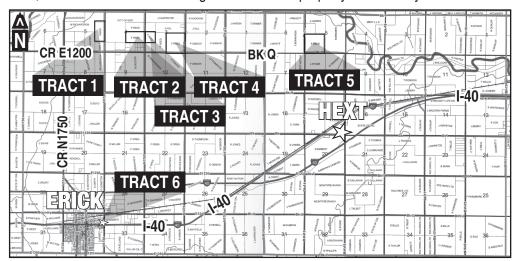

#### TRACT #1: 80 ACRES OF IMPROVED GRASSLAND

\*

**★** 

\*

 $\star$ 

 $\star$ 

\*

\* \*

\*

 $\star$ 

 $\star$ 

 $\star$ 

 $\star$ 

 $\star$ 

 $\star$ 

 $\star$ 

 $\star$ 

 $\star$ 

 $\star$ 

\*

\*

\*

 $\star$ 

 $\star$ 

**★** 

**★** 

\*\*\*\*\*

**LEGAL DESCRIPTION:** NE/4 SE/4 & SE/4 NE/4 of Section 5, Township 9 North, Range 25 W.I.M., Beckham County, Oklahoma (Surface Only)

**PROPERTY LOCATION:** From the intersection of Highway 30 and County Road #E1200, the property is located 1 mile east on County Road #E1200, to County Road #CR1750, then north on #CR1750 1/2 mile to property located on west side of road. Watch for auction sign.

**PROPERTY DESCRIPTION:** This property includes 80 acres of improved grassland with some brush infestation. The property has a good 5-wire fence with steel posts surrounding the land. It is good pasture land; numerous hunting opportunities.

#### **TRACT #2: 80 ACRES OF NATIVE GRASSLAND**

**LEGAL DESCRIPTION:** N/2 SE/4 of Section 4, Township 9 North, Range 25 W.I.M., Beckham County, Oklahoma (Surface Only) **PROPERTY LOCATION:** From the intersection of Highway 30 and County Road #E1200, the property is located 2 miles east on County Road #E1200, to County Road #CR1760, then north on #CR1760 1/4 mile to property located on west side of road. Watch for auction sign.

**PROPERTY DESCRIPTION:** This property includes 80 acres of native grassland with brush infestation. The property has a good 5-wire fence with steel posts surrounding the land. The property also has water well. This property has great hunting potential.

#### **TRACT #3: 40 ACRES OF NATIVE GRASSLAND**

**LEGAL DESCRIPTION:** NW/4 SW/4 of Section 3, Township 9 North, Range 25 W.I.M., Beckham County, Oklahoma (Surface Only) **PROPERTY LOCATION:** From the intersection of Highway 30 and County Road #E1200, the property is located 2 miles east on County Road #E1200, to County Road #CR1760, then north on #CR1760 1/4 mile to property located on east side of road. Watch for auction sign.

**PROPERTY DESCRIPTION:** This property includes 40 acres of native grassland with brush infestation. The property has a good 5-wire fence with steel posts surrounding the land. The property also has two barns. This property would be a good addition to any ranching operation with good hunting potential.

# TRACT #4: 160 ACRES OF NATIVE GRASSLAND

**LEGAL DESCRIPTION:** SE/4 of Section 3, Township 9 North, Range 25 W.I.M., Beckham County, Oklahoma (Surface Only) **PROPERTY LOCATION:** From the intersection of Highway 30 and County Road #E1200, the property is located 2.5 miles east on County Road #E1200, to the property located on north side of road. Watch for auction sign.

**PROPERTY DESCRIPTION:** This property includes 160 acres of native grassland with brush infestation. The property has a good 5-wire fence with steel posts surrounding the land. The property also has a water well and good hunting opportunities.

### TRACT #5: 160 ACRES OF IMPROVED GRASSLAND

**LEGAL DESCRIPTION:** SW/4 of Section 5, Township 9 North, Range 24 W.I.M., Beckham County, Oklahoma (Surface Only) **PROPERTY LOCATION:** From the intersection of Highway 30 and County Road #E1200, the property is located 6 miles east on County Road #E1200, to County Road #CR1800, then north on #CR1800 1/4 mile to property located on east side of road. Watch for auction sign.

**PROPERTY DESCRIPTION:** This property includes 160 acres of improved grassland with brush infestation. The property has a good 5-wire fence with steel posts surrounding the land. The property also has a water well and good hunting potential.

#### **TRACT #6**: 624 E. 2ND ERICK, OK

**LEGAL DESCRIPTION:** Lots 6-11, Block 10, Vaughn Addition in Erick, Beckham County, Oklahoma (Surface Only). Watch for auction sign.

**PROPERTY DESCRIPTION:** This property includes a 1,312 square foot home with wall heater and refrigerated air. It has a 14' x 11' cellar. This would a good investment property located on a 150' x 140' lot.