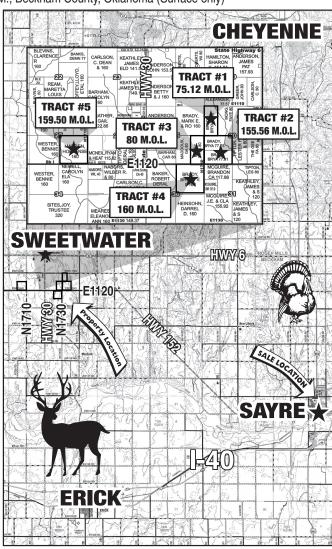

## 5 GOOD HUNTING & RANCHING PROPERTIES NEAR SWEETWATER, OK. SATURDAY, JUNE 4, 2016 • 10:00 A.M.

SALE LOCATION: Beckham County Activity Barn, Sayre, Oklahoma (East of the Historic Beckham County Court House) Watch for Auction Sign

- TRACT #1: Lots 1 & 2 of Section 30, Township 11 North, Range 25 W.I.M., Beckham County, Oklahoma (Surface Only)

**PROPERTY LOCATION:** From the Intersection of Highway 30 and County Road #E1110, the property is located 1 mile East on County Road #E1110 on the south side of the road. Watch for auction signs.

**PROPERTY DESCRIPTION:** The property includes 75.12 acres M.O.L. of improved and native grassland with some brush infestation and Buffalo Creek crosses the Northeast corner of the property. This would be good hunting property or a good homesite.

- TRACT #2: Lots 3 & 4 & E/2 of SW/4 of Section 30, Township 11 North, Range 25 W.I.M., Beckham County, Oklahoma (Surface Only) PROPERTY LOCATION: From the Intersection of Highway 30 and County Road #E1120, The property is located 1.25 miles East on County Road #E1120 on the North side of the road. Watch for auction signs.

**PROPERTY DESCRIPTION:** The property includes 155.56 acres M.O.L. of improved and native grassland with some brush infestation. Buffalo Creek crosses the property. The property would be a good addition to a ranching operation or good hunting property with deer, turkey & quail.

- TRACT #3: E/2 SE/4 of Section 25, Township 11 North, Range 26 W.I.M., Beckham County, Oklahoma (Surface only)

**PROPERTY LOCATION:** From the intersection of Highway 30 and County Road #E1120. The property is located 1 mile East on County Road #E1120 on the North side of the road. Watch for auction signs.

**PROPERTY DESCRIPTION:** The property includes 80 acres M.O.L. of native and improved pasture. There are 3 grain bins on the property. This would be a nice addition to ranching operation or a good home site.

- TRACT #4: NE/4 of Section 36, Township 11 North, Range 26 W.I.M., Beckham County, Oklahoma (Surface only)

**PROPERTY LOCATION:** From the intersection of Highway 30 and County Road #E1120, the property is located .75 miles East on County Road #E1120 on the South side of the road. Watch for auction signs. **PROPERTY DESCRIPTION:** The property includes 160 acres M.O.L. of cropland and improved grasses. The property has black top frontage.

- TRACT #5: SE/4 of Section 27, Township 11 North, Range 26 W.I.M., Beckham County, Oklahoma (Surface Only)

**PROPERTY LOCATION:** From the intersection of Highway 30 and County Road #E1120, the property is located 1.25 miles West on County Road #E1120 on the North side of the road. Watch for auction signs.

**PROPERTY DESCRIPTION:** The property includes 159.50 acres M.O.L. of native and improved pasture land. The property would be a good addition to a ranching operation or good hunting property with deer, turkey & quail. There is an old 1,129 square foot house and hay barn on the property.