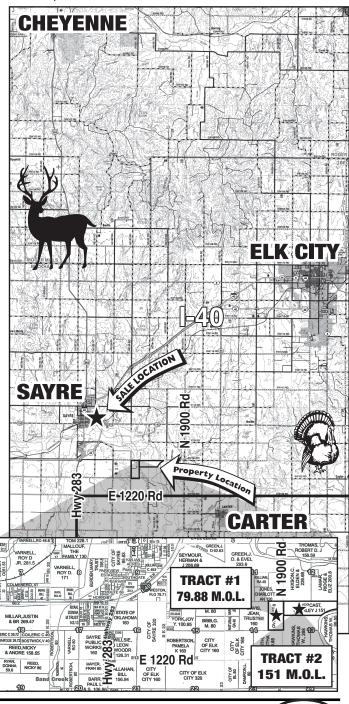

# Real Estate Auction

TWO GOOD HUNTING AND RANCHING PROPERTIES LOCATED SOUTH-EAST OF SAYRE, OKLAHOMA CLOSE TO NORTH FORK OF THE RED RIVER

## **SATURDAY, JUNE 4, 2016 • 10:00 A.M.**

**SALE LOCATION:** Beckham County Activity Barn, Sayre, Oklahoma (East of the Historic Beckham County Courthouse) (Watch for auction signs)

**AUCTIONEER'S STATEMENT:** It is a privilege to conduct the real estate auction of these two special properties that would be a good addition to any farming, ranching or hunting operation. If you are searching for good properties that includes the water rights, you should consider these properties. We invite you to attend this special auction.

#### TRACT #1:

**LEGAL DESCRIPTION:** 79.88 Acres M.O.L. in E/2 of NE/4 of Section 14, Township 9 North, Range 23 W.I.M. less East 1 feet of NE/4, Beckham County, Oklahoma including water rights. (surface only)

**PROPERTY LOCATION:** From Highway 283 and County Road #E1210, South of Highway 283 and Interstate 40, the property is located 3 miles east to the property. (Watch for auction signs)

**PROPERTY DESCRIPTION:** The property which includes 79.88 acres M.O.L. is prime hunting land where there is an abundance of turkey and deer.

#### TRACT #2:

**LEGAL DESCRIPTION:** 151 Acres M.O.L. in Lots 1 & 2 & N/2 NW/4 of Section 13, Township 9 North, Range 23 W.I.M., Beckham County, Oklahoma including water rights. (surface only)

**PROPERTY LOCATION:** From Highway 283 and County Road #E1210, South of Highway 283 and Interstate 40, the property is located 3.25 miles east to the property. (Watch for auction signs)

**PROPERTY DESCRIPTION:** The property which includes 151 acres M.O.L. is good hunting, ranching, and farming property.

**REAL ESTATE TERMS**: 15% of the purchase price will be placed in escrow day of sale. Real Estate will be conveyed by Warranty Deed. Possession will be at closing. All measurements are approximate.