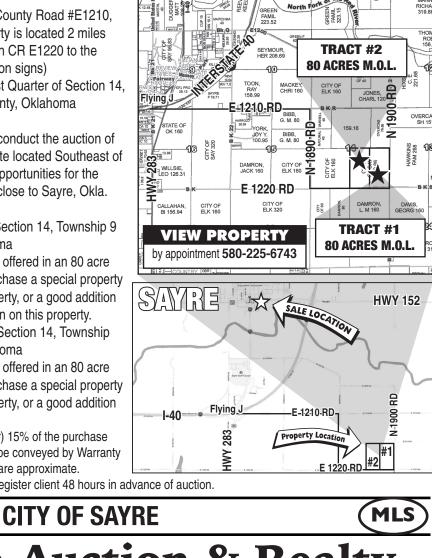

PROPERTY LOCATION: From Highway 283 and County Road #E1210, South of Highway 283 and Interstate 40, the property is located 2 miles East, 1 mile South on CR N1890 and .75 miles E on CR E1220 to the property on North side of the road. (Watch for auction signs)
LEGAL DESCRIPTION: 159.88 acres in Southeast Quarter of Section 14, Township 9 North, Range 23 W.I.M., Beckham County, Oklahoma (Surface Only)
AUCTIONEER'S STATEMENT: It is a privilege to conduct the auction of

**TRACT #1:** East Half of the Southeast Quarter of Section 14, Township 9 North, Range 23 W.I.M., Beckham County, Oklahoma

**PROPERTY DESCRIPTION:** The property is being offered in an 80 acre tract M.O.L. to allow everyone the opportunity to purchase a special property that would be a good homesite, special hunting property, or a good addition to a ranching or farming property. There is a nice barn on this property. **TRACT #2:** West Half of the Southeast Quarter of Section 14, Township

9 North, Range 23 W.I.M., Beckham County, Oklahoma

 $\star \star \star \star \star \star \star$ 

**PROPERTY DESCRIPTION:** The property is being offered in an 80 acre tract M.O.L. to allow everyone the opportunity to purchase a special property that would be a good homesite, special hunting property, or a good addition to a ranching or farming property.