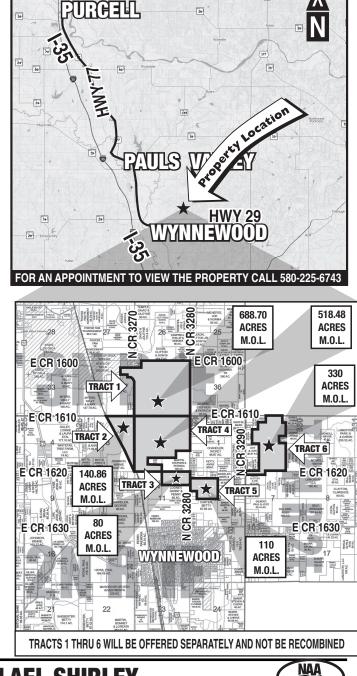

## REAL ESTATE IN GARVIN COUNTY PRIME HUNTING, **RANCHING & FARMING ON WASHITA RIVER**

## SATURDAY, JUNE 3, 2017 • 10:00 A.M

- ★ SALE LOCATION: Landmark Bank Community Room, 201 S. Dean A. McGee, Wynnewood, OK
- \* PROPERTY LOCATION: From the corner of N CR 3280 and E CR 1630 on the North side of Wynnewood. Go 1 mile North to corner of the Property. (Watch for Auction Signs) ★
- \* AUCTIONEER'S STATEMENT: It is a privilege to conduct the public auction of this prime Garvin County Real Estate located near Wyn-
- newood, Oklahoma on the Washita River which has unlimited opportunities for Hunters, Ranchers and Farmers. These prime properties have been \* owned by the Shirley family for many years and this special auction provides this once-in-a-lifetime opportunity to acquire these special properties.
- +
- + TRACT 1:

★

\*

+

- PROPERTY DESCRIPTION: 688.70 Acres M.O.L offers numer-+ ous ranching, farming, and hunting opportunities on the Washita River \* north of Wynnewood, Oklahoma. The property includes rural water, 2 \* houses with water wells, a steel frame 50' x 100' hay barn, a wood frame
- \* 45' x 65' machine shed. and a steel frame machine shed.
- \* TRACT 2: \*
- PROPERTY DESCRIPTION: 140.86 Acres M.O.L is a prime \* hunting property where the Washita River crosses the property with \* deer and turkey hunting.
- \* TRACT 3:
- \* PROPERTY DESCRIPTION: 80 Acres M.O.L. offers an potential \* for ranching operation or a nice country homesite and acreage location
- \* close to Wynnewood, Oklahoma. Rural Water is located on the East side of the Road. \*
- TRACT 4: \*
- ★ PROPERTY DESCRIPTION: 518.48 Acres M.O.L. offers numerous ranching and farming opportunities located approximately 2 miles \* north of Wynnewood, Oklahoma. The property includes good alfalfa \* ground, and wheat ground with a 50' x 100' hay barn, a 40' x 80' machine \* barn, and 3 equipment sheds.
- \* TRACT 5:
- ★ PROPERTY DESCRIPTION: 110 Acres M.O.L. offers native \* grassland and would be a nice country homesite and acreage location  $\star$ close to Wynnewood, Oklahoma. The property has a small pond on \* the property.
- \* **TRACT 6:**
- \* PROPERTY DESCRIPTION: 330 Acres M.O.L. includes native ★ grassland and would be a nice country homesite and acreage close to \* Wynnewood, Oklahoma. The property has good fences and several ponds. It would be a good addition to a ranching operation or a nice home. There is good hunting potential for deer and turkey on the north \* portion of the property. \*
- **REAL ESTATE TERMS:** 15% of the purchase price will be placed \* in escrow day of sale. Real Estate will be conveyed by Warranty Deed. Possession will be at closing. (Surface only) All measurements are approximate. ★
- BROKER PARTICIPATION INVITED: Broker must pre-register ★ client 48 hours in advance of auction.