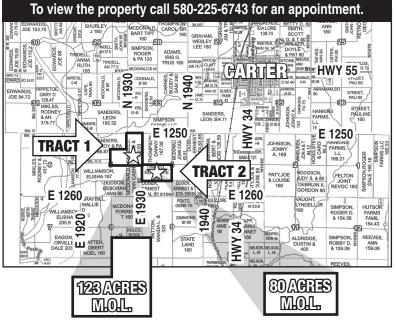

### **SATURDAY, OCTOBER 7, 2017 10:00 A.M.**

**SALE LOCATION:** Beckham County Activity Barn, Sayre, Oklahoma (Located East of the Historic Beckham Co. Court House) **PROPERTY LOCATION:** From Stoplight in Carter, Oklahoma, Go one mile south on Highway 34 to County Road #E1250, Then go 2 miles west on County Road #1250 to County Road #N1930, then 1/4 mile south on County Road #1930 to Tract #1 located on west side of road and then another 1/2 mile south on County Road #1930 to Tract #2 located on east side of road. (Watch for auction signs).

**TRACT 1:** LEGAL DESCRIPTION: Lot 1 & S/2 NE/4 of Section 5, Township 8 North, Range 22 W.I.M. Beckham County, Okla. (surface only)

PROPERTY DESCRIPTION: The property includes 123 acres of cropland and native and improved grass with a water well. The

property has a good fence and also has good hunting on the west side of the property.

**TRACT 2: LEGAL DESCRIPTION:** N/2 SW/4 of Section 4, Township 8 North, Range 22 W.I.M., Beckham County, Okla. (surface only).

**PROPERTY DESCRIPTION**: The property includes 80 acres of native and improved grass that is currently in the CRP program. The program currently pays \$2,295 per year with the contract expiring October 2020. The property is sold subject to the CRP contract. \* The purchaser must comply with the terms and conditions of the CRP Contract that expires in October 2020. \*