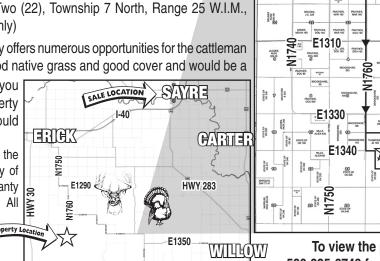

PROPERTY LOCATION: From Erick, Oklahoma stop light, go south one mile, then 7/10 of a mile east on County Road #E1250, then four miles south on County Road #1750, then one mile east on County Road #E1290, then 4.5 miles south on County Road #N1760 to property location. "Watch for auction signs".

PROPERTY LOCATION: Southwest Quarter (SW/4) & Southeast Quarter (SE/4) of Section Fifteen (15) and West Half Northeast Quarter (W/2 NE/4) and East Half Northwest Quarter (E/2 NW/4) of Section Twenty Two (22), Township 7 North, Range 25 W.I.M., Beckham County, Oklahoma (Surface Only)

**PROPERTY DESCRIPTION:** This property offers numerous opportunities for the cattleman and for the hunter. The property has good native grass and good cover and would be a

good addition to a ranching operation. If you are searching for a prime hunting property with deer, turkey, quail and hogs, you should definitely consider this special property. **REAL ESTATE TERMS**: 15% of the purchase price will be placed in escrow day of sale. Property will be conveyed by Warranty Deed. Possession will be at closing. All measurements are approximate. Property Loca **BROKER PARTICIPATION INVITED:** 