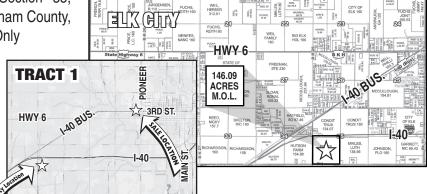

E LOCATION: Old Town Museum Opera House, Elk City, Oklahoma (Watch for Auction Signs)

PROPERTY LOCATION: From the intersection of Interstate 40 and Highway 34, go 1/4 mile south to the property location located on east side of Highway 34. Watch for Auction Signs!

LEGAL DESCRIPTION: Southwest of Section 35, Township 11 North, Range 22 W.I.M., Beckham County, Oklahoma (146.09 Acres M.O.L.) Surface Only

**PROPERTY DESCRIPTION:** This property is located close to Elk City and would be a good addition to a ranching operation or a wonderful place for a home. The property currently in native and improved grass and is located on the south side of interstate 40. We invite you to attend this special auction