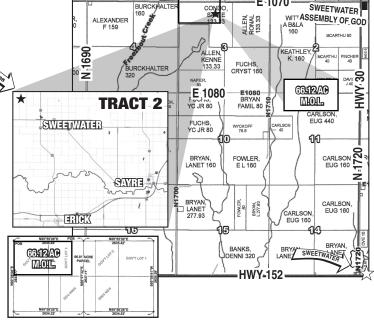

JERRI FEARS

PROPERTY LOCATION: From Sweetwater, Oklahoma, Go 3 miles north on Highway 30, then west on County Road #E1070 2 miles to property location on south side of road. Watch for auction signs.

**LEGAL DESCRIPTION:** 66.12 Acres located in N/2 NW/4, of Section 3, Township 11 North, Range 26 W.I.M., Roger Mills County, Oklahoma (Surface Only)

**PROPERTY DESCRIPTION:** This property located close to Sweetwater, Oklahoma and is in native and improved grasses and would be a good addition to a ranching operation. Additionally, the property would be a good location for a home site. We invite you to this special auction.