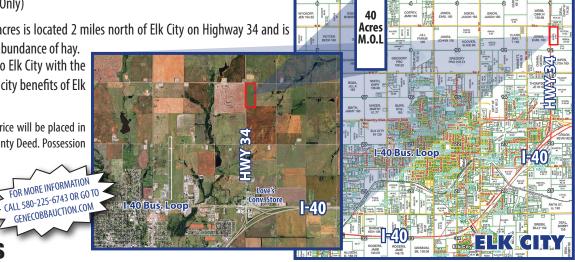

## **SATURDAY, FEBRUARY 6, 2021 • 10:00 A.M.**

**SALE & PROPERTY LOCATION:** From intersection of Highway 66 & Highway 34 (Love's Convenience Store), then North 2 miles on Highway 34 to Sale property located on east side of Highway 34. (Watch for auction signs).

**LEGAL DESCRIPTION:** 40 Acres in Northeast Quarter (NE/4) of Section 12, Township 11 North, Range 21 W.I.M., Beckham County, Oklahoma (Surface Only)

**PROPERTY DESCRIPTION:** The 40 acres is located 2 miles north of Elk City on Highway 34 and is

currently in improved grasses that produces an abundance of hay. It is also an ideal location for a homesite close to Elk City with the benefits of country living and easy access to the city benefits of Elk City or a good addition to a ranching operation.