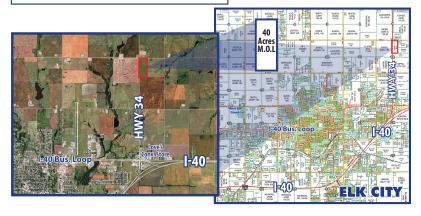

## **SATURDAY, FEBRUARY 6, 2021 • 10:00 A.M.**

**SALE & PROPERTY LOCATION:** From intersection of Highway 66 & Highway 34 (Love's Convenience Store), then North 2 miles on Highway 34 to Sale property located on east side of Highway 34. (Watch for auction signs).

**LEGAL DESCRIPTION:** 40 Acres in Northeast Quarter (NE/4) of Section 12, Township 11 North, Range 21 W.I.M., Beckham County, Oklahoma (Surface Only)

**PROPERTY DESCRIPTION:** The 40 acres is located 2 miles north of Elk City on Highway 34 and is

currently in improved grasses that produces an abundance of hay. It is also an ideal location for a homesite close to Elk City with the benefits of country living and easy access to the city benefits of Elk City or a good addition to a ranching operation.