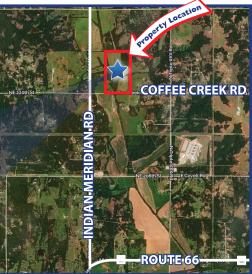

**PROPERTY LOCATION:** From the corner of Old Highway 66 and Indian Meridian Road, go north 2 miles on Indian Meridian Road to Coffee Creek Road, then go east 3/10 th of a mile on Coffee Creek Road to the property located on the north side of the road. (Watch for auction signs).