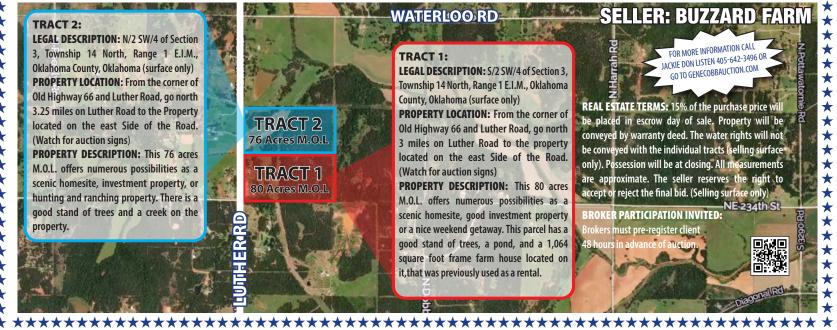

## SATURDAY. JULY 24, 2021 • 10:00 A.M.

SALE LOCATION: Luther Community Center, 18120 Hogback Road, Luther, Oklahoma 73054 (Located North of the Luther High School Football Field)

**AUCTIONEER'S STATEMENT:** It is a privilege to conduct the auction of the Buzzard Farm, which consists of 156 acres M.O.L. This property will be offered in two parcels that would be a good homesite, investment property, hunting property or weekend getaway. There is approximately a 1/2 mile frontage north of Sorghum Mills Road. This land has been owned by the same family for many years and now presents a rare and special opportunity to acquire your dream property. We invite you to attend this auction.