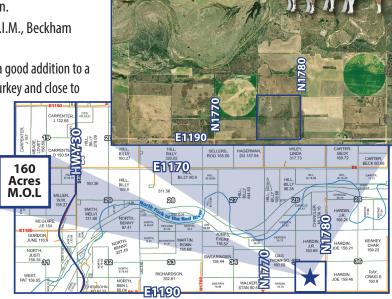

PROPERTY LOCATION: From intersection of Interstate 40 & Highway 30 at Erick, Oklahoma, Go 4.4 miles north on State Highway 30 to CR#E1190, Then go

3.8 miles East on CR#E1190 to the property located on north side of the road. (Watch for Auction Signs)

**AUCTIONEER'S STATEMENT:** It is a privilege to conduct the auction of this special ranching and hunting property north of Erick, Oklahoma. We invite you to this special auction.

**LEGAL DESCRIPTION**: SE/4 of Section 35, Township 10 North, Range 25 W.I.M., Beckham County, Oklahoma. (Surface only)

**PROPERTY DESCRIPTION**: This Ranching and hunting property would be a good addition to a ranching operation. The property would also be a good hunting property with deer & turkey and close to the river.