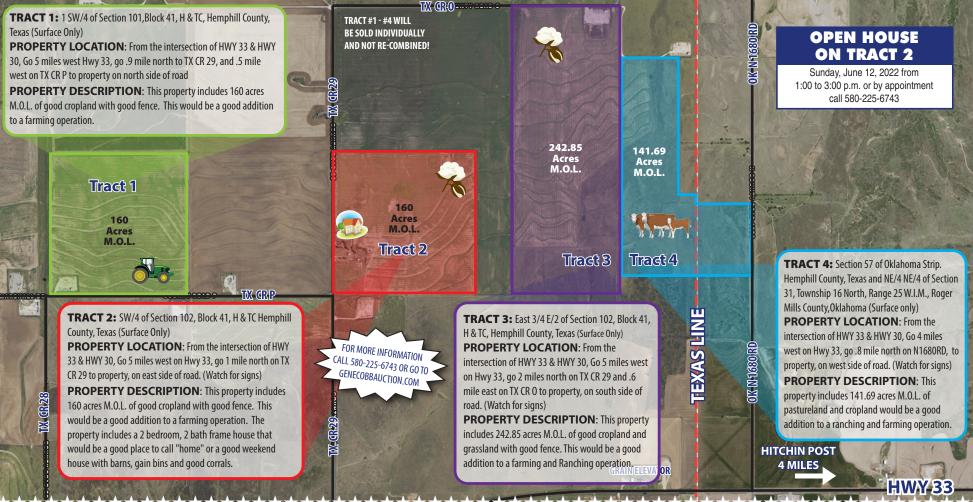

## PRIME CROPLAND & PASTURELAND WEST OF DURHAM, OKLA. SATURDAY, JUNE 18, 2022 • 10:00 A.M.

COUNTY BOAD

SALE LOCATION: Durham Community Building, Durham Oklahoma.

AUCTIONEER'S STATEMENT: It is a privilege to conduct the auction of this prime cropland and pastureland that would be a good addition to your farming and ranching operation. We invite you to attend this special auction.

## **REAL ESTATE OPPORTUNITIES NEAR DURHAM, OKLAHOMA SELLER: STORM HEFLEY RANCH**

| PRSRT STD<br>ECRWSS |
|---------------------|
| U.S. POSTAGE        |
| PAID                |
| EDDM RETAIL         |

## FOR MORE PROPERTY INFORMATION CALL 580-225-6743 OR VISIT GENECOBBAUCTION.COM

**DURHAM** 

HWY-30

**HITCHIN POST** 

We Act As Agents & Agents Only • Not Responsible For Accidents • Any Announcements Made Sale Day Supersede All Other Announcements Every effort has been made to assure the accuracy of the information with no guarantee of authenticity.