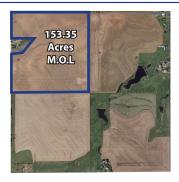

**LEGAL DESCRIPTION:** 153.35 Acres located in the NW/4 of Section 28, Township 9 North, Range 21 W.I.M, Beckham County, Oklahoma (Surface only)

**PROPERTY DESCRIPTION:** This cropland would be a good addition to a farming operation or a good homesite with a country acreage. It is located in the Merritt School District. The property offers numerous