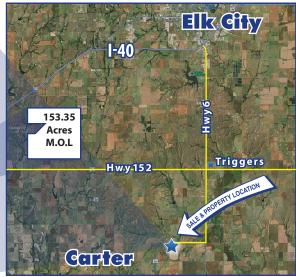

## SATURDAY, JUNE 25, 2022 • 10:00 A.M.

**SALE & PROPERTY LOCATION:** From intersection of Highway 6 & Highway 152 (Triggers), located 7 miles south of Hwy 6 and I-40. Go south 4 miles to CR# 1230, Then 1.75 miles West on CR#1230 to the property located on the south side of the road. (Watch for auction signs).

**LEGAL DESCRIPTION:** 153.35 Acres located in the NW/4 of Section 28, Township 9 North, Range 21 W.I.M, Beckham County, Oklahoma (Surface only)

**PROPERTY DESCRIPTION:** This cropland would be a good addition to a farming operation or a good homesite with a country acreage. It is located in the Merritt School District. The property offers numerous