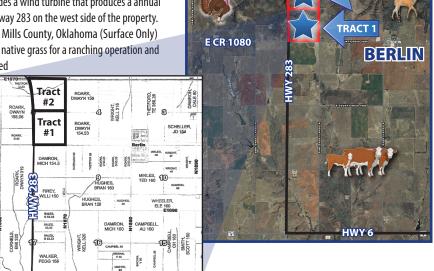

## RANCHING, HUNTING & INVESTMENT PROPERTY NEAR BERLIN, OKLAHOMA

**SATURDAY, JUNE 17, 2023 • 10:00 A.M.** 

**SALE LOCATION:** Opera House, Old Town Museum, 2717 W. Third Street, Elk City, Oklahoma

**PROPERTY LOCATION:** From the Intersection of Highway 283 & Highway 6, that is located 10 miles west of Elk City, Oklahoma, Go North on Highway 283 2 miles to the Berlin Road where the property is located on the Northeast corner of the intersection of Highway 283 and County Road #1080. Watch for the auction signs.

TRACT 1: SE/4 of Section 5, Township 11 North, Range 23 W.I.M., Roger Mills County, Oklahoma (Surface Only)

**PROPERTY DESCRIPTION:** The property consists of 150.21 Acres M.O.L. that includes a wind turbine that produces a annual revenue, in addition to improved grass for a cattle operation. The property is adjoined by Highway 283 on the west side of the property.

**TRACT 2:** Lots 1 & 2 & S2 NE4 of Section 5, Township 11 North, Range 23 W.I.M. Roger Mills County, Oklahoma (Surface Only)

**PROPERTY DESCRIPTION:** The property consists of 154 Acres M.O.L. that includes native grass for a ranching operation and

a prime hunting property with exceptional hunting for deer and turkey. The property is adjoined

by Highway 283 on the west side of the property.

**REAL ESTATE TERMS:** 15% of the purchase price will be placed in escrow day of sale. Property will be conveyed by Warranty Deed. Possession will be at closing. All measurements are approximate. (Selling surface only)