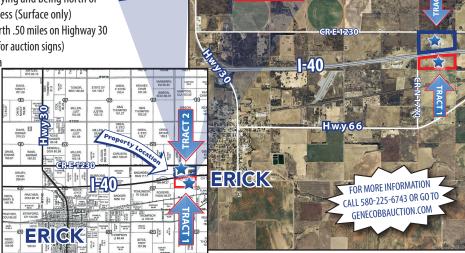

63 Acres

M.O.L

**TRACT 1:** All of the NW/4 of Section 26, Township 9 North, Range 25 W.I.M. lying and being south of Interstate 40 Highway, containing approximately 63 acres, more or less. (surface only) **PROPERTY LOCATION:** From Erick, Oklahoma, Go east on Highway 66 to County Road N1770 then 1 Mile North on County Road N1770 to the Property. (Watch for auction signs)

**TRACT 2:** All of the NW/4 of Section 26, Township 9 North, Range 25 W.I.M. lying and being north of Interstate 40 Highway right of way, containing approximately 83 acres, more or less (Surface only)

**PROPERTY LOCATION:** From Erick, Oklahoma (I-40 & Highway 30), Go north .50 miles on Highway 30 to County Road E1230, then 3 miles east on County Road E1230 to Property. (Watch for auction signs)

**PROPERTY DESCRIPTION:** The property located close to Erick, Oklahoma and Interstate 40 is good grassland and would be a good addition to ranching operation. It would also be a good location for a homesite.